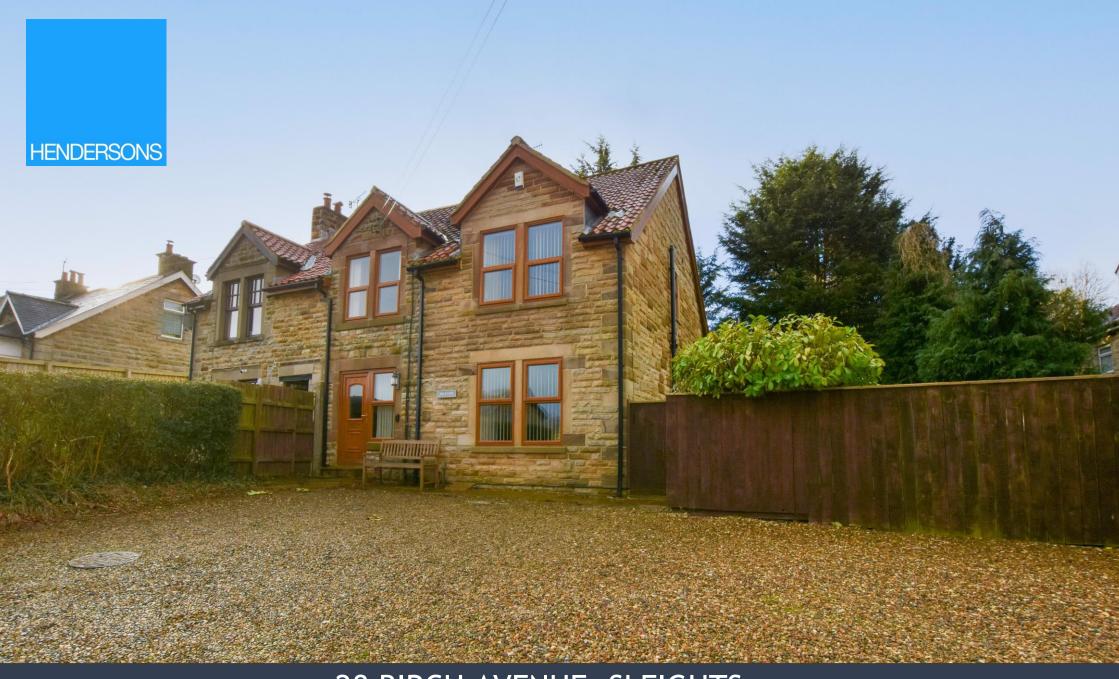

28 BIRCH AVENUE, SLEIGHTS Guide Price £375,000

## **ABOUT THIS PROPERTY**

Hendersons introduce 28 Birch Avenue, a well-appointed, four bed semidetached stone house. This beautiful house epitomizes modern comfort and convenience having an open plan living space, cosy underfloor heating and tasteful fixtures and fittings.

Up the stairs, there are four double bedrooms providing plenty of space for a growing family or accommodating guests, all served by a stylish bathroom with a walk-in shower, W.C and hand basin. A handy storeroom can be accessed from bedroom three. Externally, a completely private garden can be found comprising a paved patio area and lawn. To the front of the property is a very generously sized gravelled driveway which provides ample all important offroad parking for several vehicles.