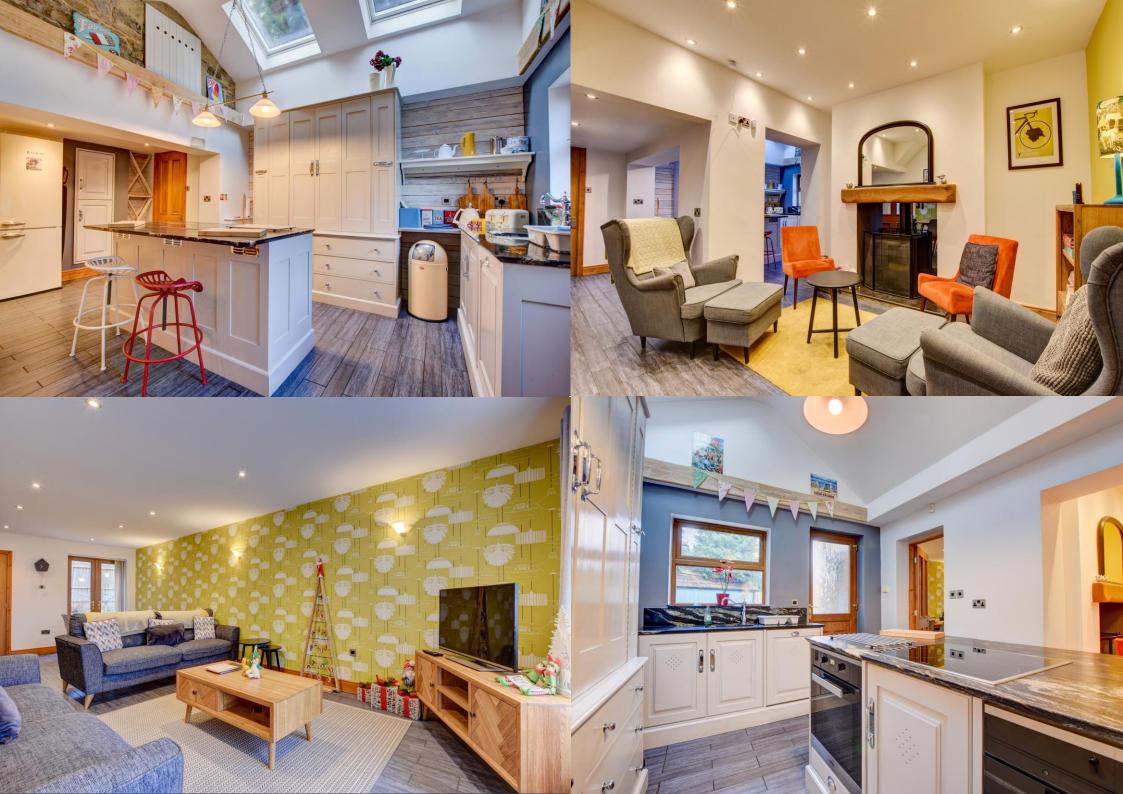

Once inside, a sizable entrance hallway leads you into the inviting living and dining room. Running the full depth of the house, this is a welcoming and versatile space that is naturally lit from the large window at the front and the French doors that open out to the garden. A double-sided cast-iron stove links the living space to the seating area in the kitchen. The open plan kitchen is perfect for hosting having a central island with marble worktops as well as an integral oven and hob, with sky light windows and cosy seating area. Other useful amenities to the ground floor include a useful utility room with storage cupboards and a shower suite with W.C and hand basin.