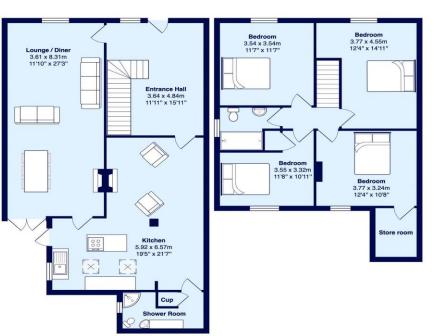

Once inside, a sizable entrance hallway leads you into the inviting living and dining room. Running the full depth of the house, this is a welcoming and versatile space that is naturally lit from the large window at the front and the French doors that open out to the garden. A double-sided cast-iron stove links the living space to the seating area in the kitchen. The open plan kitchen is perfect for hosting having a central island with marble worktops as well as an integral oven and hob, with sky light windows and cosy seating area. Other useful amenities to the ground floor include a useful utility room with storage cupboards and a shower suite with W.C and hand basin.

Up the stairs, there are four double bedrooms providing plenty of space for a growing family or accommodating guests, all served by a stylish bathroom with a walk-in shower, W.C and hand basin. A handy storeroom can be accessed from bedroom three. Externally, a completely private garden can be found comprising a paved patio area and lawn. To the front of the property is a very generously sized gravelled driveway which provides ample all important offroad parking for several vehicles.